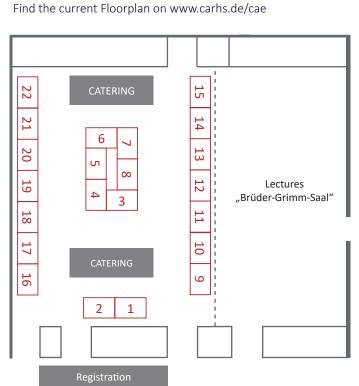

: table and chair, electricity 230 V, waste disposal, presentation during the guided tour of the exhibition and profile in exhibitor list on conference website.



## Sponsor Workshop\*\*

- Conference room for up to 30 attendees
- Benefit Video projector
  - Announcement in conference brochure and on web site with sponsor logo

| Price | EUR 1,000              | Drie |
|-------|------------------------|------|
| Flice | Order No. CAEGC2020-05 | FIIC |

# Extra Benefit Your brochure as a supplement to the conference Proceedings Price EUR 800 Order No. CAEGC2020-06

All prices exclude V.A.T.

\* Logo placement: Conference flyer, cover pages and presentation during conference breaks, logo and weblink on web page and in email newsletters.

\*\* only bookable when ordering a sponsor package.



Floorplan



## Advertise in the CAECompanion – The direct way to the Customer

With a **combined booking** of sponsoring package & advertisement in the automotive CAECompanion **you can save**:

- EUR 200 for a full-page advertisement
- EUR 100 for a half-page advertisement
- **CAE** Companion 2020/2021 english Language Print run 6,000 Advertising Deadline 21.02.2020 1/1 cover page EUR 2,350 full coloured Order No. CAEC2020-07 148x210 mm 1/1 page EUR 1.540 EUR 1,740 full coloured No. CAEC2020-08 Order No CAEC2020-0 148x210 mm 1/2 page **EUR 800** full coloured EUR 900 Order No. CAEC2020-09 Order No. CAEC2020-09 136x96 mm No placement requests possible!

6,000 copies distributed

- more than 5,000 pdf-downloads per year
- more than 100 pages
- more than 50 "CAEWissen" pages
- reference b