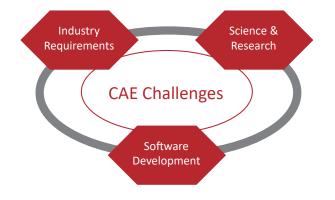

# Automotive CAE Grand Challenge, Congress Park Hanau, April 21 – 22, 2020

The automotive CAE Grand Challenge stimulates the exchange between users, scientists and software developers in order to solve the challenges of CAE base car development. Annually the current challenges in automotive CAE are being identified through a survey among simulation experts of the automotive industry. In the conference one session is dedicated to each of the most critical challenges, the "Grand Challenges". In each session CAE experts from industry, research and software development will explain the importance of the individual Challenge for the virtual development process and report on their efforts to solve the challenge.

#### **TOP CURRENT TOPICS**

These are supported by an Online Survey conducted in autumn.